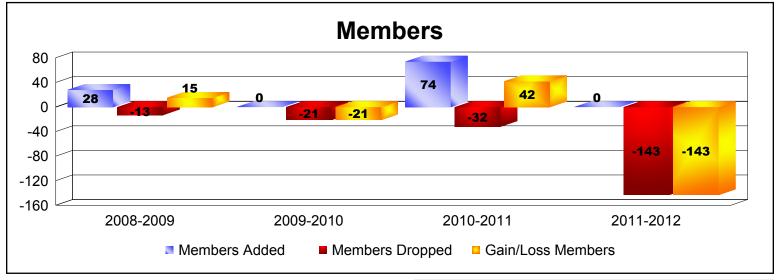

Disbanded Districts

As of June 2012 Cumulative

| Year      | New<br>Clubs | Dropped<br>Clubs | Gain/<br>Loss<br>Clubs | New<br>Members | Charter<br>Members | Reinstate<br>Members | Transfer<br>Members | Total<br>Member<br>Added | Total<br>Members<br>Dropped | Gain/<br>Loss<br>Members |
|-----------|--------------|------------------|------------------------|----------------|--------------------|----------------------|---------------------|--------------------------|-----------------------------|--------------------------|
| 2008-2009 | 1            | 0                | 1                      | 0              | 28                 | 0                    | 0                   | 28                       | -13                         | 15                       |
| 2009-2010 | 0            | -1               | -1                     | 0              | 0                  | 0                    | 0                   | 0                        | -21                         | -21                      |
| 2010-2011 | 3            | -1               | 2                      | 2              | 72                 | 0                    | 0                   | 74                       | -32                         | 42                       |
| 2011-2012 | 0            | -7               | -7                     | 0              | 0                  | 0                    | 0                   | 0                        | -143                        | -143                     |
| Average   | 1            | -2               | -1                     | 1              | 25                 | 0                    | 0                   | 26                       | -52                         | -27                      |