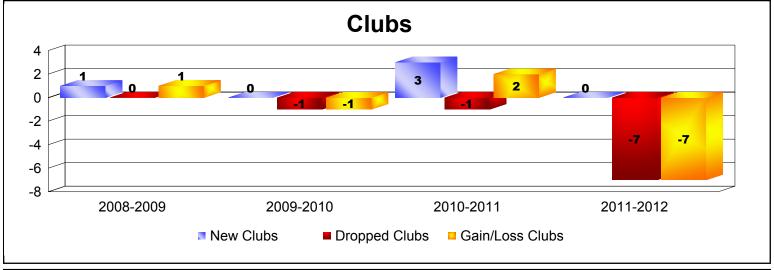

Disbanded Districts

As of June 2012 Cumulative

| Year      | New<br>Clubs | Dropped<br>Clubs | Gain/<br>Loss<br>Clubs | New<br>Members | Charter<br>Members | Reinstate<br>Members | Transfer<br>Members | Total<br>Member<br>Added | Total<br>Members<br>Dropped | Gain/<br>Loss<br>Members |
|-----------|--------------|------------------|------------------------|----------------|--------------------|----------------------|---------------------|--------------------------|-----------------------------|--------------------------|
| 2008-2009 | 1            | 0                | 1                      | 0              | 28                 | 0                    | 0                   | 28                       | -13                         | 15                       |
| 2009-2010 | 0            | -1               | -1                     | 0              | 0                  | 0                    | 0                   | 0                        | -21                         | -21                      |
| 2010-2011 | 3            | -1               | 2                      | 2              | 72                 | 0                    | 0                   | 74                       | -32                         | 42                       |
| 2011-2012 | 0            | -7               | -7                     | 0              | 0                  | 0                    | 0                   | 0                        | -143                        | -143                     |
| Average   | 1            | -2               | -1                     | 1              | 25                 | 0                    | 0                   | 26                       | -52                         | -27                      |